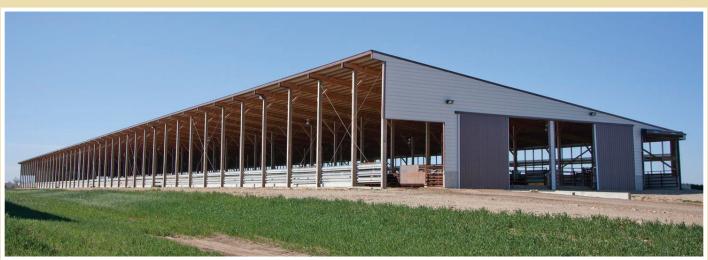

### CATTLE BUILDINGS

EPS has been a leading manufacturer of agricultural buildings since 1981.

- Engineered to IBC code
- Up to 100' wide clear spans
- Complete design flexibility
- Fully guaranteed engineered structure
- Cost-effective design

#### **OUTDOOR FEEDLOTS**

A complete range of outdoor feedlot construction—from layout to filling the feedlot.

- Excavation of lots and roads
- Fencing and waterers
- Several customers have utilized a paving machine and bunk attachments on select projects